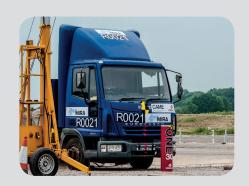

# ONE30<sub>EVO</sub>

A single high-security ONE30<sup>EVO</sup> fixed bollard can withstand the impact of one truck travelling at 48km/h.

The ONE30<sup>EVO</sup> high-security fixed bollard is designed to protect strategic access points and sensitive sites from terrorist attacks.