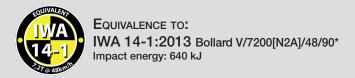

# ONE30<sub>EVO</sub>

A single high-security ONE30<sup>EVO</sup> fixed bollard can withstand the impact of one truck travelling at 48km/h.

The ONE30<sup>EVO</sup> high-security fixed bollard is designed to protect strategic access points and sensitive sites from terrorist attacks.

\* Equivalence: DOS K4