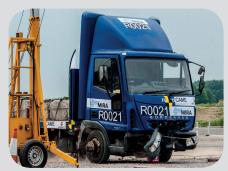

# ONE30<sub>EVO</sub>

A single high-security ONE30<sup>EVO</sup> fixed bollard can withstand the impact of one truck travelling at 48km/h.

The ONE30<sup>EVO</sup> high-security fixed bollard is designed to protect strategic access points and sensitive sites from terrorist attacks.