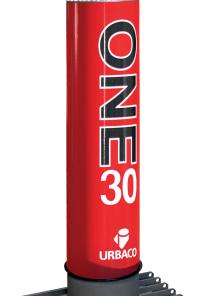

# **PRODUCT SHEET**

Fixed bollard ONE30<sup>EVO</sup>

High-security

# ONE30<sub>EVO</sub>

A single high-security ONE30<sup>EVO</sup> fixed bollard can withstand the impact of one truck travelling at 48km/h.

The ONE30<sup>EVO</sup> high-security fixed bollard is designed to protect strategic access points and sensitive sites from terrorist attacks.

The ONE30<sup>EVO</sup> fixed bollard is the ideal solution to complete an automatic bollards installation keeping the same aesthetic.

#### **CHARACTERISTICS**

**Dimensions (mm):** Ø250 H1000 (above ground)

Material: high-strength steel

Treatment: hot-dip galvanising of the bollard

Total weight: 210 kg

CAME T

**URBACO** 

The ONE30<sup>EVO</sup> fixed bollard's structure was designed on the same basis as the ONE30<sup>EVO</sup> retractable bollard's, which makes it as resistant as an automatic bollard.