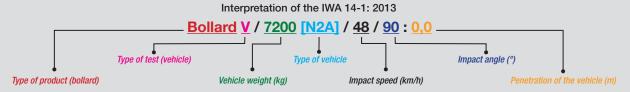

# ONE30<sub>EVO</sub>

A single high-security ONE30<sup>EVO</sup> fixed bollard can withstand the impact of one truck travelling at 48km/h.

The ONE30<sup>EVO</sup> high-security fixed bollard is designed to protect strategic access points and sensitive sites from terrorist attacks.