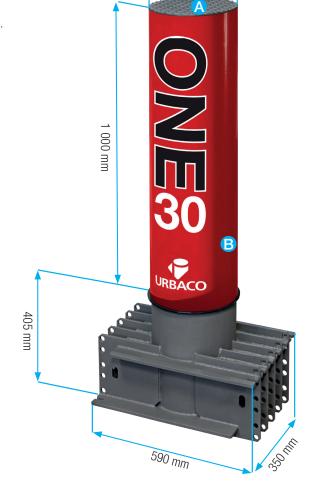

#### **CHARACTERISTICS**

**Dimensions (mm):** Ø250 H1000 (above ground)

Material: high-strength steel

Treatment: hot-dip galvanising of the bollard

Total weight: 210 kg

CAME T

**URBACO** 

The ONE30<sup>EVO</sup> fixed bollard's structure was designed on the same basis as the ONE30<sup>EVO</sup> retractable bollard's, which makes it as resistant as an automatic bollard.

# CAME T **URBACO**

250 mm