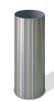

#### STAINLESS STEEL SLEEVE

Material: 316L Stainless Steel Treatment: polish and satin-finished