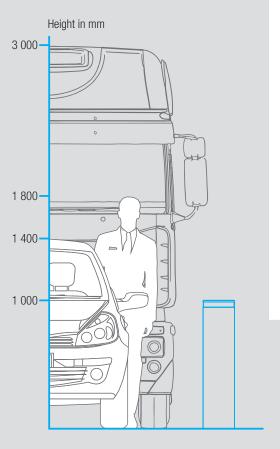

#### **CHARACTERISTICS**

**Dimensions (mm):** Ø250 H1000 (above ground)

Material: high-strength steel

Treatment: hot-dip galvanising of the bollard

Total weight: 210 kg

CAME T

**URBACO** 

The ONE30<sup>EVO</sup> fixed bollard's structure was designed on the same basis as the ONE30<sup>EVO</sup> retractable bollard's, which makes it as resistant as an automatic bollard.