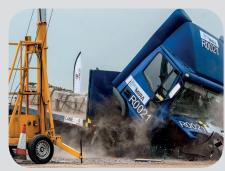

# ONE30<sub>EVO</sub>

A single high-security ONE30<sup>EVO</sup> fixed bollard can withstand the impact of one truck travelling at 48km/h.

The ONE30<sup>EVO</sup> high-security fixed bollard is designed to protect strategic access points and sensitive sites from terrorist attacks.