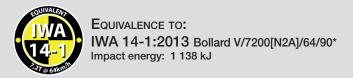

## ONE40<sup>EVO</sup>

A single high-security ONE40<sup>EVO</sup> fixed bollard can withstand the impact of one truck travelling at 64km/h.

The ONE40<sup>EVO</sup> high-security fixed bollard is designed to protect strategic access points and sensitive sites from terrorist attacks.

YOUTUBE.COM/URBACOCHANNEL/

\* Equivalence: DOS K8