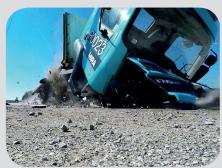

## ONE40<sup>EVO</sup>

A single high-security ONE40<sup>EVO</sup> fixed bollard can withstand the impact of one truck travelling at 64km/h.

The ONE40<sup>EVO</sup> high-security fixed bollard is designed to protect strategic access points and sensitive sites from terrorist attacks.