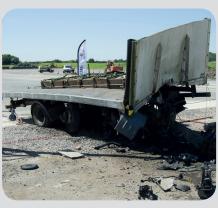

## ONE40<sup>EVO</sup>

A single high-security ONE40<sup>EVO</sup> fixed bollard can withstand the impact of one truck travelling at 64km/h.

The ONE40<sup>EVO</sup> high-security fixed bollard is designed to protect strategic access points and sensitive sites from terrorist attacks.