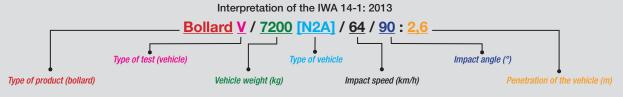

## ONE40<sup>EVO</sup>

A single high-security ONE40<sup>EVO</sup> fixed bollard can withstand the impact of one truck travelling at 64km/h.

The ONE40<sup>EVO</sup> high-security fixed bollard is designed to protect strategic access points and sensitive sites from terrorist attacks.

YOUTUBE.COM/URBACOCHANNEL/

\* Equivalence: DOS K8