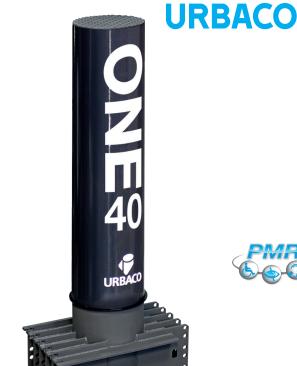

# PRODUCT SHEET

Fixed bollard ONE40<sup>EVO</sup>

High-security

## ONE40<sup>EVO</sup>

A single high-security ONE40<sup>EVO</sup> fixed bollard can withstand the impact of one truck travelling at 64km/h.

The ONE40<sup>EVO</sup> high-security fixed bollard is designed to protect strategic access points and sensitive sites from terrorist attacks.

#### **CHARACTERISTICS**

**Dimensions (mm):** Ø250 H1000 (above ground)

Material: high-strength steel

Treatment: hot-dip galvanising of the bollard

Total weight: 320 kg

CAME T

The ONE40<sup>EVO</sup> fixed bollard's structure was designed on the same basis as the ONE40<sup>EVO</sup> retractable bollard's, which makes it as resistant as an automatic bollard.