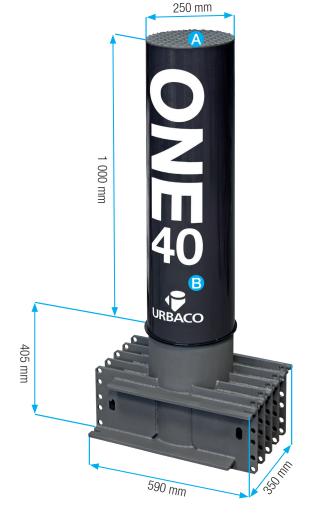

#### **CHARACTERISTICS**

**Dimensions (mm):** Ø250 H1000 (above ground)

Material: high-strength steel

Treatment: hot-dip galvanising of the bollard

Total weight: 320 kg

CAME T

The ONE40<sup>EVO</sup> fixed bollard's structure was designed on the same basis as the ONE40<sup>EVO</sup> retractable bollard's, which makes it as resistant as an automatic bollard.