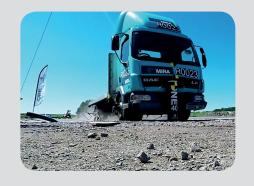

## ONE40<sup>EVO</sup>

A single high-security ONE40<sup>EVO</sup> fixed bollard can withstand the impact of one truck travelling at 64km/h.

The ONE40<sup>EVO</sup> high-security fixed bollard is designed to protect strategic access points and sensitive sites from terrorist attacks.