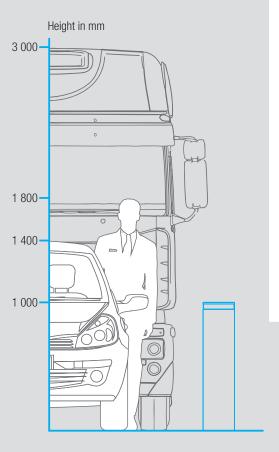

## ONE40<sup>EVO</sup>

A single high-security ONE40<sup>EVO</sup> fixed bollard can withstand the impact of one truck travelling at 64km/h.

The ONE40<sup>EVO</sup> high-security fixed bollard is designed to protect strategic access points and sensitive sites from terrorist attacks.