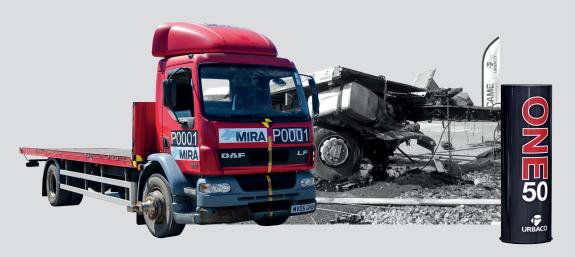

## CRASH-TEST 2015

CRASH-TEST OF ONE TRUCK ON THE ONE50 FIXED BOLLARD ACCORDING TO THE IWA 14-1:2013 AND PAS68:2013 STANDARDS.

The crash test demonstrated the strength and high level of security of the ONE50<sup>EVO</sup> fixed bollard.

YOUTUBE.COM/URBACOCHANNEL/

IWA 14-1:2013 BOLLARD V/7200[N3C]/80/90:5,9\*

Impact energy: 1 763,2kJ
Report no. 1207615-001-01 available on request

### **CERTIFICATION:**

PAS68:2013 BOLLARD V/7500[N3]/80/90:5,6/27,2\* Impact energy: 1 763,2kJ Report no. 1207615-001A-01 available on request

\* Equivalence: DOS K12