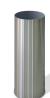

#### **CHARACTERISTICS**

**Dimensions (mm):** Ø325 H1000 (above ground)

Material: high-strength steel

Treatment: hot-dip galvanising of the bollard

Total weight: 430 kg

#### STAINLESS STEEL SLEEVE

Material: 316L Stainless Steel
Treatment: polish and satin-finished