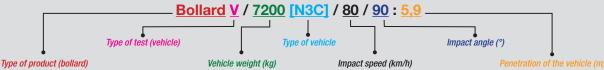

# High-security

CERTIFICATION IWA 14-1:2013 BOLLARD V/7200[N3C]/80/90:5,9\* CERTIFICATION PAS68:2013 BOLLARD V/7500[N3]/80/90:5,6/27,2\*

YOUTUBE.COM/URBACOCHANNEL/

IWA 14-1:2013 BOLLARD V/7200[N3C]/80/90:5,9\*

Impact energy: 1 763,2kJ
Report no. 1207615-001-01 available on request

### **CERTIFICATION:**

PAS68:2013 BOLLARD V/7500[N3]/80/90:5,6/27,2\* Impact energy: 1 763,2kJ Report no. 1207615-001A-01 available on request

\* Equivalence: DOS K12