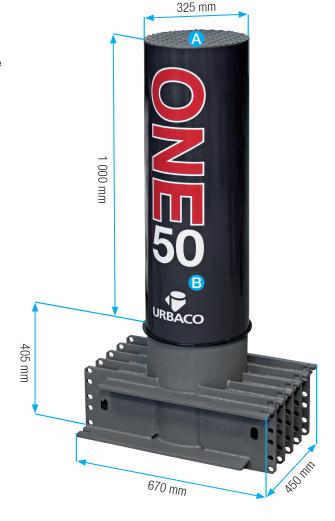

#### **CHARACTERISTICS**

**Dimensions (mm):** Ø325 H1000 (above ground)

Material: high-strength steel

Treatment: hot-dip galvanising of the bollard

Total weight: 430 kg